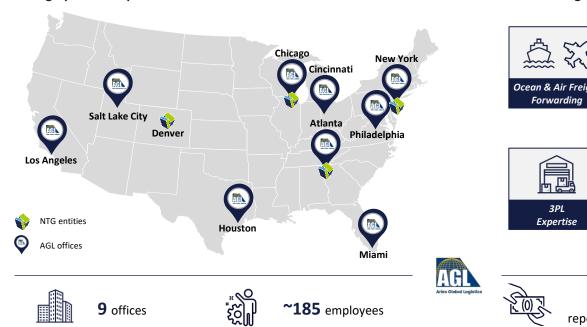

|       |                          |                        |

8



### Acquisition rationales (selected examples)



#### Network

Target more global, interconnected, and sizeable network.

#### Verticals

Enter new verticals to diversify and promote network synergies.

#### Markets / trade lanes

Expand market/trade lane coverage to enhance local value proposition.



Target economies of scale and resilience in existing platforms.

### NTG Group platform

Note: Financial data as per latest financial year, as at the time of the acquisition.



**Geographical footprint** 

About NTG Acquisition highlights Q2 highlights Q2 financial review Outlook Q&A Appendix

### Aries Global Logistics ("AGL") at a glance



#### **Business segments**





### **NTG Group and AGL**

### **NTG divisional split**



### NTG and AGL combined





### Q1 2022 highlights







### **Financial review: Group**

|                  |       | Q1    |            |  |  |  |
|------------------|-------|-------|------------|--|--|--|
| DKKm             | 2022  | 2021  | Δ          |  |  |  |
| Net revenue      | 2,178 | 1,541 | 41.4%      |  |  |  |
| Gross profit     | 428   | 315   | 35.9%      |  |  |  |
| Adjusted EBIT    | 160   | 101   | 57.3%      |  |  |  |
| Gross margin     | 19.6% | 20.4% | (0.8) p.p. |  |  |  |
| Operating margin | 7.3%  | 6.6%  | 0.7 p.p.   |  |  |  |
| Conversion ratio | 37.3% | 32.2% | 5.1 p.p.   |  |  |  |

| Net revenue growth components (year-on-year) |           |           |