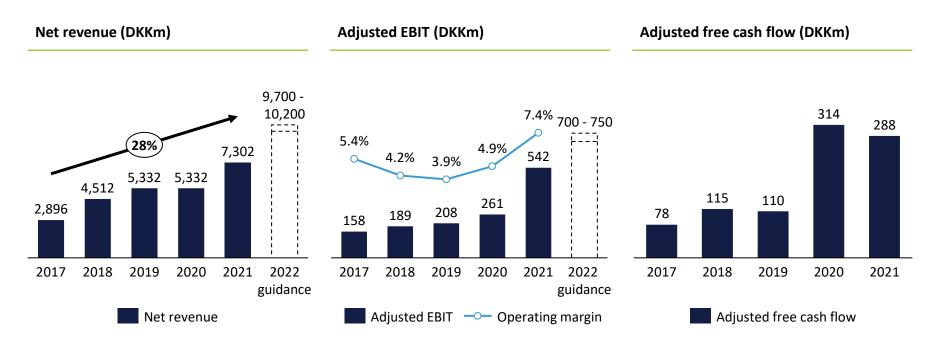

**Five-year overview** 

轸 About NTG

The history of NTG

About NTG
Acquisition highlights
Q2 highlights
Q2 financial review
Outlook
Q&A
Appendix

|                    | 2011             | 2012       | 2013                | 2014                     | 2015              | 2016  | 2017          | 2018          | 2019                                                                                                                                                                                                                                                                                                                                                                                                                                                                                                                                                                                                                                                                                                                                                                                                                                                                                                                                                                                                                                                                                                                                                                                                                                                                                                                                                                                                                                                                                                                                                                                                                                                                                                                                                                                                                                                                                                                                                                                                                                                                                                                                                                        | 2020  | 2021                     | 2022                   |
|--------------------|------------------|------------|---------------------|--------------------------|-------------------|-------|---------------|---------------|-----------------------------------------------------------------------------------------------------------------------------------------------------------------------------------------------------------------------------------------------------------------------------------------------------------------------------------------------------------------------------------------------------------------------------------------------------------------------------------------------------------------------------------------------------------------------------------------------------------------------------------------------------------------------------------------------------------------------------------------------------------------------------------------------------------------------------------------------------------------------------------------------------------------------------------------------------------------------------------------------------------------------------------------------------------------------------------------------------------------------------------------------------------------------------------------------------------------------------------------------------------------------------------------------------------------------------------------------------------------------------------------------------------------------------------------------------------------------------------------------------------------------------------------------------------------------------------------------------------------------------------------------------------------------------------------------------------------------------------------------------------------------------------------------------------------------------------------------------------------------------------------------------------------------------------------------------------------------------------------------------------------------------------------------------------------------------------------------------------------------------------------------------------------------------|-------|--------------------------|------------------------|
|                    | •                | 🔶 🄶<br>🍉 🥌 | 0                   | -                        | 🔵 😴               |       |               |               | <ul><li>(1)</li><li>(2)</li><li>(3)</li><li>(3)</li><li>(3)</li><li>(3)</li><li>(3)</li><li>(3)</li><li>(3)</li><li>(3)</li><li>(3)</li><li>(3)</li><li>(3)</li><li>(3)</li><li>(3)</li><li>(3)</li><li>(3)</li><li>(3)</li><li>(3)</li><li>(3)</li><li>(3)</li><li>(3)</li><li>(3)</li><li>(3)</li><li>(3)</li><li>(3)</li><li>(3)</li><li>(3)</li><li>(3)</li><li>(3)</li><li>(3)</li><li>(3)</li><li>(3)</li><li>(3)</li><li>(3)</li><li>(3)</li><li>(3)</li><li>(3)</li><li>(3)</li><li>(3)</li><li>(3)</li><li>(3)</li><li>(3)</li><li>(3)</li><li>(3)</li><li>(3)</li><li>(3)</li><li>(3)</li><li>(3)</li><li>(3)</li><li>(3)</li><li>(3)</li><li>(3)</li><li>(3)</li><li>(3)</li><li>(3)</li><li>(3)</li><li>(3)</li><li>(3)</li><li>(3)</li><li>(3)</li><li>(3)</li><li>(3)</li><li>(3)</li><li>(3)</li><li>(3)</li><li>(3)</li><li>(3)</li><li>(3)</li><li>(3)</li><li>(3)</li><li>(3)</li><li>(3)</li><li>(3)</li><li>(3)</li><li>(3)</li><li>(3)</li><li>(3)</li><li>(3)</li><li>(3)</li><li>(3)</li><li>(3)</li><li>(3)</li><li>(3)</li><li>(3)</li><li>(3)</li><li>(3)</li><li>(3)</li><li>(3)</li><li>(3)</li><li>(3)</li><li>(3)</li><li>(3)</li><li>(3)</li><li>(3)</li><li>(3)</li><li>(3)</li><li>(3)</li><li>(3)</li><li>(3)</li><li>(3)</li><li>(3)</li><li>(3)</li><li>(3)</li><li>(3)</li><li>(3)</li><li>(3)</li><li>(3)</li><li>(3)</li><li>(3)</li><li>(3)</li><li>(3)</li><li>(3)</li><li>(3)</li><li>(3)</li><li>(3)</li><li>(3)</li><li>(3)</li><li>(3)</li><li>(3)</li><li>(3)</li><li>(3)</li><li>(3)</li><li>(3)</li><li>(3)</li><li>(3)</li><li>(3)</li><li>(3)</li><li>(3)</li><li>(3)</li><li>(3)</li><li>(3)</li><li>(3)</li><li>(3)</li><li>(3)</li><li>(3)</li><li>(3)</li><li>(3)</li><li>(3)</li><li>(3)</li><li>(3)</li><li>(3)</li><li>(3)</li><li>(3)</li><li>(3)</li><li>(3)</li><li>(3)</li><li>(3)</li><li>(3)</li><li>(3)</li><li>(3)</li><li>(3)</li><li>(3)</li><li>(3)</li><li>(3)</li><li>(3)</li><li>(3)</li><li>(3)</li><li>(3)</li><li>(3)</li><li>(3)</li><li>(3)</li><li>(3)</li><li>(3)</li><li>(3)</li><li>(3)</li><li>(3)</li><li>(3)</li><li>(3)</li><li>(3)</li><l< th=""><th></th><th></th><th></th></l<></ul> |       |                          |                        |
| Rapid<br>expansion |                  | ĕ          |                     |                          | V                 |       | ĕ             | <b>() ()</b>  | 0                                                                                                                                                                                                                                                                                                                                                                                                                                                                                                                                                                                                                                                                                                                                                                                                                                                                                                                                                                                                                                                                                                                                                                                                                                                                                                                                                                                                                                                                                                                                                                                                                                                                                                                                                                                                                                                                                                                                                                                                                                                                                                                                                                           |       |                          |                        |
| Country entry      |                  |            |                     |                          |                   |       |               | 0 🗢           |                                                                                                                                                                                                                                                                                                                                                                                                                                                                                                                                                                                                                                                                                                                                                                                                                                                                                                                                                                                                                                                                                                                                                                                                                                                                                                                                                                                                                                                                                                                                                                                                                                                                                                                                                                                                                                                                                                                                                                                                                                                                                                                                                                             |       |                          |                        |
| Wew start-ups      | 2                | 2          |                     | 2                        | 5                 | 4     | 5             | 2             | 6                                                                                                                                                                                                                                                                                                                                                                                                                                                                                                                                                                                                                                                                                                                                                                                                                                                                                                                                                                                                                                                                                                                                                                                                                                                                                                                                                                                                                                                                                                                                                                                                                                                                                                                                                                                                                                                                                                                                                                                                                                                                                                                                                                           | 4     | -                        | -                      |
|                    | EAT Solution     | ATS Cargo  | Kettermann          | ок<br>itella             | Nordics           |       |               | GONDRAND      | ТАК                                                                                                                                                                                                                                                                                                                                                                                                                                                                                                                                                                                                                                                                                                                                                                                                                                                                                                                                                                                                                                                                                                                                                                                                                                                                                                                                                                                                                                                                                                                                                                                                                                                                                                                                                                                                                                                                                                                                                                                                                                                                                                                                                                         | EBREX | cargorange               |                        |
| Ter                | +                |            | +                   | +                        | +                 |       | +             | +             | +                                                                                                                                                                                                                                                                                                                                                                                                                                                                                                                                                                                                                                                                                                                                                                                                                                                                                                                                                                                                                                                                                                                                                                                                                                                                                                                                                                                                                                                                                                                                                                                                                                                                                                                                                                                                                                                                                                                                                                                                                                                                                                                                                                           | +     | <b>TWENTE</b><br>EXPRESS | Aries Global Logistics |
| The start          | EAT<br>Spedition |            | CargoWorld<br>Group | HC Schmidt<br>and Dahmen | Peak<br>Logistics |       | Cargo<br>2000 | NS Transcargo | DAP UK                                                                                                                                                                                                                                                                                                                                                                                                                                                                                                                                                                                                                                                                                                                                                                                                                                                                                                                                                                                                                                                                                                                                                                                                                                                                                                                                                                                                                                                                                                                                                                                                                                                                                                                                                                                                                                                                                                                                                                                                                                                                                                                                                                      |       | <b>H</b> NEPTUNTRANSPORT |                        |
| High M&A           |                  |            |                     | +                        | +                 |       |               | Combino East  | Nellen &                                                                                                                                                                                                                                                                                                                                                                                                                                                                                                                                                                                                                                                                                                                                                                                                                                                                                                                                                                                                                                                                                                                                                                                                                                                                                                                                                                                                                                                                                                                                                                                                                                                                                                                                                                                                                                                                                                                                                                                                                                                                                                                                                                    | +     | +                        |                        |
| activity           |                  |            |                     | New Europe<br>Transport  | Agencies          |       |               | ➡<br>FTS UK   | Quack                                                                                                                                                                                                                                                                                                                                                                                                                                                                                                                                                                                                                                                                                                                                                                                                                                                                                                                                                                                                                                                                                                                                                                                                                                                                                                                                                                                                                                                                                                                                                                                                                                                                                                                                                                                                                                                                                                                                                                                                                                                                                                                                                                       |       |                          |                        |
|                    |                  |            |                     |                          |                   |       |               |               | 5,332                                                                                                                                                                                                                                                                                                                                                                                                                                                                                                                                                                                                                                                                                                                                                                                                                                                                                                                                                                                                                                                                                                                                                                                                                                                                                                                                                                                                                                                                                                                                                                                                                                                                                                                                                                                                                                                                                                                                                                                                                                                                                                                                                                       | 5,332 | 7,302                    | 10,200                 |
| Increasing         |                  |            |                     |                          |                   |       | 2,896         | 4,512         | 5,552                                                                                                                                                                                                                                                                                                                                                                                                                                                                                                                                                                                                                                                                                                                                                                                                                                                                                                                                                                                                                                                                                                                                                                                                                                                                                                                                                                                                                                                                                                                                                                                                                                                                                                                                                                                                                                                                                                                                                                                                                                                                                                                                                                       | J,352 |                          | l <sub>9,700</sub> l   |
| scale              |                  |            |                     |                          |                   | 2,135 | 2,090         |               |                                                                                                                                                                                                                                                                                                                                                                                                                                                                                                                                                                                                                                                                                                                                                                                                                                                                                                                                                                                                                                                                                                                                                                                                                                                                                                                                                                                                                                                                                                                                                                                                                                                                                                                                                                                                                                                                                                                                                                                                                                                                                                                                                                             |       |                          |                        |
| Revenue (DKKm)     |                  |            |                     |                          |                   |       |               |               |                                                                                                                                                                                                                                                                                                                                                                                                                                                                                                                                                                                                                                                                                                                                                                                                                                                                                                                                                                                                                                                                                                                                                                                                                                                                                                                                                                                                                                                                                                                                                                                                                                                                                                                                                                                                                                                                                                                                                                                                                                                                                                                                                                             |       |                          |                        |

### Full-year outlook 2022

| DKKm          | 2021 realised | Previous 2022 outlook | 2022 outlook   |
|---------------|---------------|-----------------------|----------------|
| Net revenue   | 7,301.9       | 7,800 - 8,300         | 9,700 – 10,200 |
| Adjusted EBIT | 542.0         | 570 – 630             | 700 – 750      |