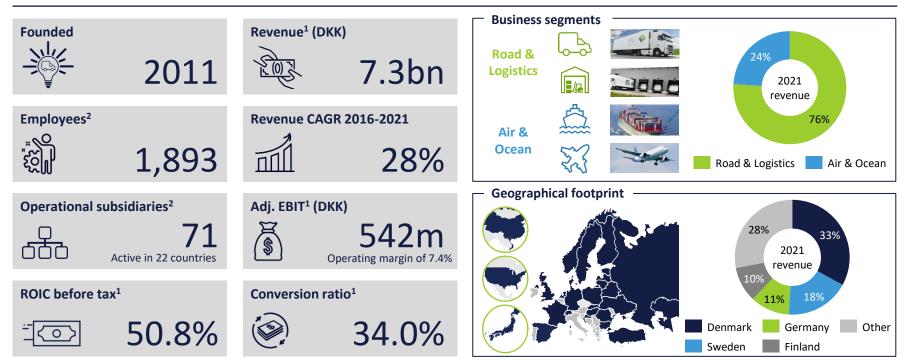

#### NTG core competencies

About NTG Acquisition highlights Q2 highlights Q2 financial review Outlook Q&A

NTG at a glance

1) 2021 figures. 2) As per 31 March 2022.

6

About NTG
Acquisition highlights
Q2 highlights
Q2 financial review
Outlook
Q&A
Appendix