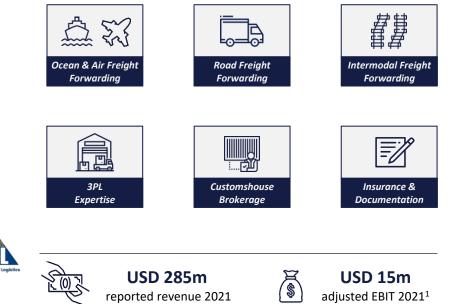

|       |                          |                        |

8



### Acquisition rationales (selected examples)



#### Network

Target more global, interconnected, and sizeable network.

#### Verticals

Enter new verticals to diversify and promote network synergies.

#### Markets / trade lanes

Expand market/trade lane coverage to enhance local value proposition.



Target economies of scale and resilience in existing platforms.

### NTG Group platform

Note: Financial data as per latest financial year, as at the time of the acquisition.



**Geographical footprint** 

About NTG Acquisition highlights Q2 highlights Q2 financial review Outlook Q&A Appendix

### Aries Global Logistics ("AGL") at a glance



#### **Business segments**





### **NTG Group and AGL**

### **NTG divisional split**



### NTG and AGL combined





### Q1 2022 highlights







### **Financial review: Group**

|                  |       | Q1    |            |  |  |  |
|------------------|-------|-------|------------|--|--|--|
| DKKm             | 2022  | 2021  | Δ          |  |  |  |
| Net revenue      | 2,178 | 1,541 | 41.4%      |  |  |  |
| Gross profit     | 428   | 315   | 35.9%      |  |  |  |
| Adjusted EBIT    | 160   | 101   | 57.3%      |  |  |  |
| Gross margin     | 19.6% | 20.4% | (0.8) p.p. |  |  |  |
| Operating margin | 7.3%  | 6.6%  | 0.7 p.p.   |  |  |  |
| Conversion ratio | 37.3% | 32.2% | 5.1 p.p.   |  |  |  |

| Net revenue growth components (year-on-year) |           |           |          |         |       |        |