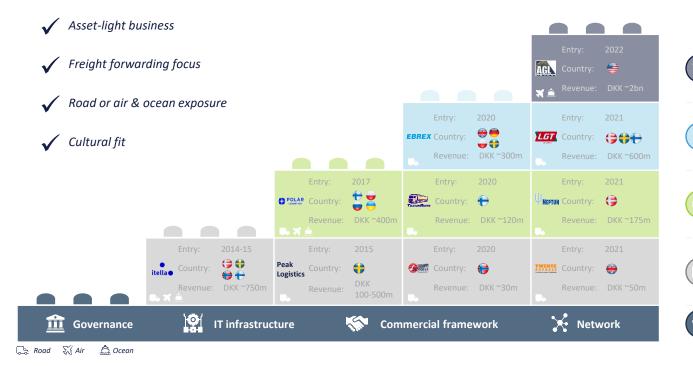

### Acquisition rationales (selected examples)

#### Network

Target more global, interconnected, and sizeable network.

#### Verticals

Enter new verticals to diversify and promote network synergies.

#### Markets / trade lanes

Expand market/trade lane coverage to enhance local value proposition.

Target economies of scale and resilience in existing platforms.

### NTG Group platform

Note: Financial data as per latest financial year, as at the time of the acquisition.

**Geographical footprint** 

About NTG Acquisition highlights Q2 highlights Q2 financial review Outlook Q&A Appendix