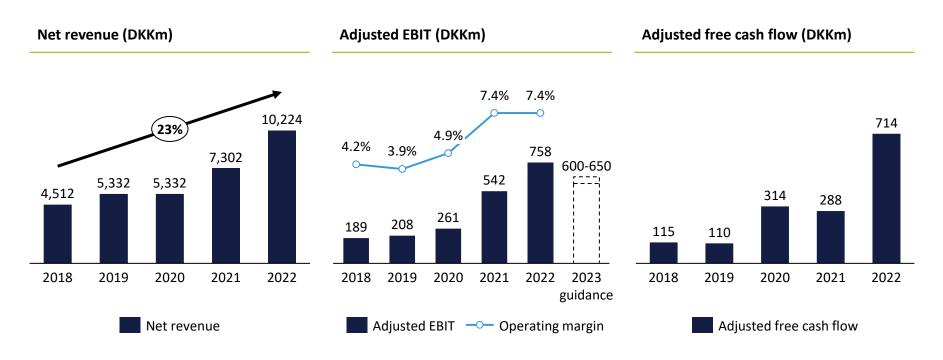

### Full-year outlook 2023

| DKKm          | 2022 realised | 2023 outlook |
|---------------|---------------|--------------|
| Adjusted EBIT | 758           | 600 - 650    |
|               |               |              |

#### **Key assumptions**

- The outlook reflects that the normal seasonal uptick in activity in the last quarter of the year does not seem to materialise this year and assumes that activity in the transport markets will remain at the current level for the rest of the year.
- The full-year guidance includes the effect of an expected reversal of the provision for earn-out related to the acquisition of AGL, amounting to a total of DKK 42 million (USD 6 million) for 2023, of which DKK 21 million was reversed in Q3 2023.