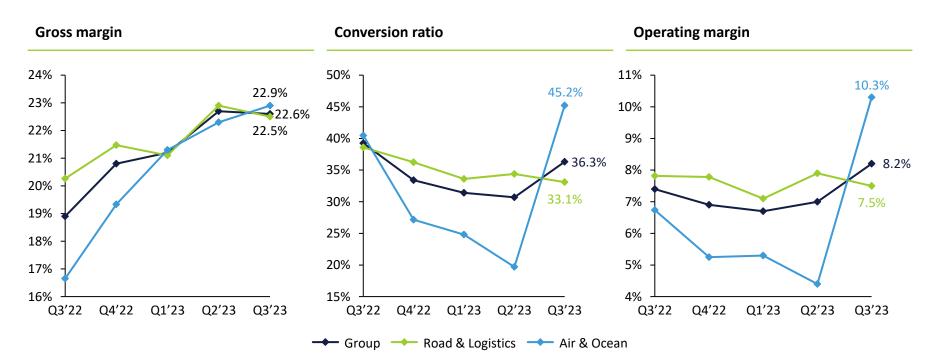

## Financial review: Group (I/II)

|                  |       | Q3    |            | YTD   |       |            |  |  |  |
|------------------|-------|-------|------------|-------|-------|------------|--|--|--|
| DKKm             | 2023  | 2022  | Δ          | 2023  | 2022  | Δ          |  |  |  |
| Net revenue      | 1,963 | 2,821 | (30.4)%    | 6,337 | 7,728 | (18.0)%    |  |  |  |
| Gross profit     | 444   | 533   | (16.7)%    | 1,403 | 1,494 | (6.1)%     |  |  |  |
| Adjusted EBIT    | 161   | 210   | (23.3)%    | 459   | 586   | (21.7)%    |  |  |  |
| Gross margin     | 22.6% | 18.9% | 3.7 p.p.   | 22.1% | 19.3% | 2.8 p.p.   |  |  |  |
| Operating margin | 8.2%  | 7.4%  | 0.8 p.p.   | 7.2%  | 7.6%  | (0.4) p.p. |  |  |  |
| Conversion ratio | 36.3% | 39.4% | (3.1) p.p. | 32.7% | 39.2% | (6.5) p.p. |  |  |  |

### **Financial review: Road & Logistics**

|                  |       | Q3    |            | YTD   |       |            |  |  |  |
|------------------|-------|-------|------------|-------|-------|------------|--|--|--|
| DKKm             | 2023  | 2022  | Δ          | 2023  | 2022  | Δ          |  |  |  |
| Net revenue      | 1,459 | 1,752 | (16.7)%    | 4,682 | 5,222 | (10.3)%    |  |  |  |
| Gross profit     | 329   | 355   | (7.3)%     | 1,037 | 1,090 | (4.9)%     |  |  |  |
| Adjusted EBIT    | 109   | 137   | (20.4)%    | 350   | 415   | (15.7)%    |  |  |  |
| Gross margin     | 22.5% | 20.3% | 2.2 p.p.   | 22.1% | 20.9% | 1.2 p.p.   |  |  |  |
| Operating margin | 7.5%  | 7.8%  | (0.3) p.p. | 7.5%  | 7.9%  | (0.4) p.p. |  |  |  |
| Conversion ratio | 33.1% | 38.6% | (5.5) p.p. | 33.8% | 38.1% | (4.3) p.p. |  |  |  |

### **Financial review: Air & Ocean**

|                  |       | Q3    |          | YTD   |       |             |  |  |  |
|------------------|-------|-------|----------|-------|-------|-------------|--|--|--|
| DKKm             | 2023  | 2022  | Δ        | 2023  | 2022  | Δ           |  |  |  |
| Net revenue      | 503   | 1,069 | (52.9)%  | 1,654 | 2,506 | (34.0)%     |  |  |  |
| Gross profit     | 115   | 178   | (35.4)%  | 366   | 404   | (9.4)%      |  |  |  |
| Adjusted EBIT    | 52    | 72    | (27.8)%  | 108   | 170   | (36.5)%     |  |  |  |
| Gross margin     | 22.9% | 16.7% | 6.2 p.p. | 22.1% | 16.1% | 6.0 p.p.    |  |  |  |
| Operating margin | 10.3% | 6.7%  | 3.6 p.p. | 6.5%  | 6.8%  | (0.3) p.p.  |  |  |  |
| Conversion ratio | 45.2% | 40.4% | 4.8 p.p. | 29.5% | 42.1% | (12.6) p.p. |  |  |  |