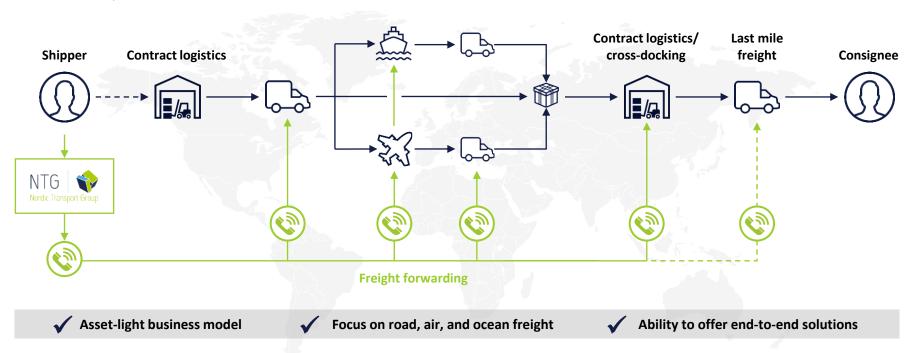

lights Financial review Other key figures Outlook & mid-term target

### **Medium-term financial target**

# **Target DKK 1 billion** in adjusted EBIT no later than 2027.

#### Key assumptions

- NTG will strive to achieve the medium-term target with organic growth and M&A, financed by the cash flow and credit facilities of the company.
- Assumes a leverage ratio less than 3.0.
- No assumptions of capital raises, albeit NTG will continue to evaluate capital increases as a source of funding for larger acquisitions.
- Assumes no additional material adverse events affecting regional and global cargo volumes and trade patterns, and NTG continuing to develop the business, establish start-ups, and execute the M&A agenda.



# Appendix

4.



### **Business model of NTG**

NTG core competencies





### NTG at a glance

Highlights Financial review Other key figures Outlook & mid-term targe

| Founded                               | Revenue <sup>1</sup> (DKK)    | Business segments <sup>1</sup><br>Road & 34% |
|---------------------------------------|-------------------------------|----------------------------------------------|
| -∛⊊ 2011                              | 電 10.2bn                      | Logistics                                    |
| Employees <sup>2</sup><br>1,963       | Revenue CAGR 2018-2022        | Air & Air & Crean                            |
| Operational subsidiaries <sup>2</sup> | Adj. EBIT <sup>1</sup> (DKK)  | Geographical footprint <sup>1</sup>          |
| Active in 22 countries                | Soperating margin of 7.4%     | 21%<br>30%<br>8% 2022<br