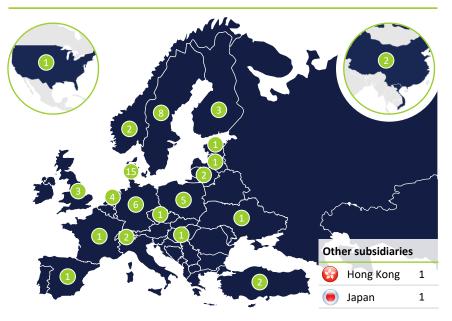

## **Global network of 63 subsidiaries in 22 countries**

#### **Overview of operational subsidiaries**

#### **Operational subsidiaries by region**

#### **Operational subsidiaries by ownership**