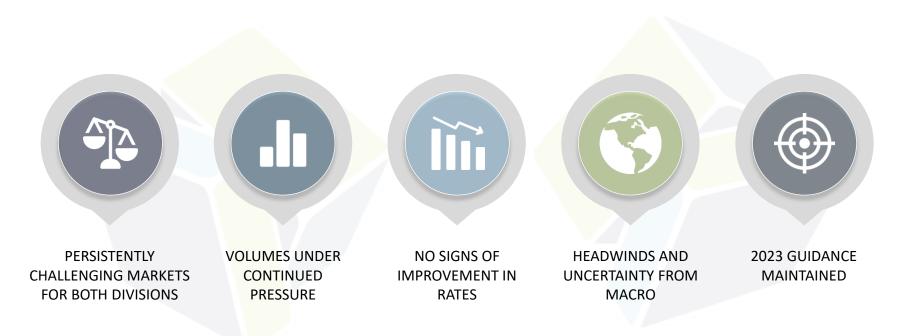

#### COMMENTS

- Challenging market conditions persist for both divisions
- Macroeconomic factors continue to put pressure on both volumes and rates
- Strong cost focus has resulted in a relatively resilient operating margin
- Sustained investments in sales to counteract market challenges

#### COMMENTS

L

- The market continued to weaken in Q3 2023, with pre-COVID industrial summer holiday season dynamics resurfacing
- The spot market remains soft with reduced volumes and lower rates
- Focused sales efforts are resulting in new customer wins
- Continuous cost adjustments

#### COMMENTS

- Challenging market conditions with overcapacity leading to lower rates and higher competition
- Focus remains on sales, especially within the SME segment
- The cost base has been adjusted continuously with number of white-collar FTEs being 5.8% lower than at the same time last year

#### **Key assumptions**

- The outlook reflects that the normal seasonal uptick in activity in the last quarter of the year does not seem to materialise this year and assumes that activity in the transport markets will remain at the current level for the rest of the year.
- The full-year guidance includes the effect of an expected reversal of the provision for earn-out related to the acquisition of AGL, amounting to a total of DKK 42 million (USD 6 million) for 2023, of which DKK 21 million was reversed in Q3 2023.